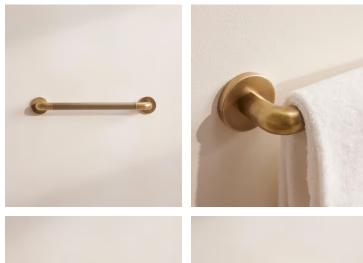

# Mayfair Towel Rack, Medium

£225 Regular price £191 Member price

Designed in-house, our Mayfair bathroom accessories collection adds a sense of understated glamour in an antique brass finish with polished nickel plating. Inspired by Soho House Mexico City, the unique ribbed detail mimics the scalloped edge of the House's bathroom fixtures.

### Dimensions

Dimensions: H51.7 x W8.5 x D7cm / H20.3 x W3.3 x D2.8" Weight: 1kg / 2.2lbs Packaged dimensions: H55 x W23 x D22cm / H21.7 x W9.1 x D8.7"

### Details

Assembly required: No Bathroom safe: Yes Construction: Indoor Material: Brass

**Wall fixtures included**: Please note, our wall-mounted products do not include fixtures due to wall materials requiring different types of fixtures. If you are not sure which screws or fixtures are right for your wall please consult a professional.