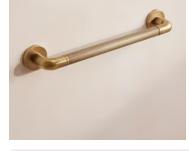

# Mayfair Towel Rack, Medium

£225 Regular price £191 Member price

Designed in-house, our Mayfair bathroom accessories collection adds a sense of understated glamour in an antique brass finish with polished nickel plating. Inspired by Soho House Mexico City, the unique ribbed detail mimics the scalloped edge of the House's bathroom fixtures.

### Dimensions

Dimensions: H51.7 x W8.5 x D7cm / H20.3 x W3.3 x D2.8" Weight: 1kg / 2.2lbs Packaged dimensions: H55 x W23 x D22cm / H21.7 x W9.1 x D8.7"

### Details

Assembly required: No Bathroom safe: Yes Construction: Indoor Material: Brass

**Wall fixtures included**: Please note, our wall-mounted products do not include fixtures due to wall materials requiring different types of fixtures. If you are not sure which screws or fixtures are right for your wall please consult a professional.