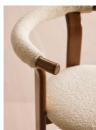

#### Product details

An Italian-made design finished with tactile boucle upholstery to complement a curved seat and backrest.

Crafted in Italy from solid beech with a mid-tone finish, our Zita dining chairs take design cues from London's 180 House, with curved seat and backrests both upholstered in boucle. They are designed to be easily stacked for a space-saving solution.

#### Details

Assembly required: No

Care instructions: Professional upholstery

cleaning only

Composition: 70% Acrylic, 23% Polyester, 7% Cotton

Fabric: Boucle Feet: Beech Filling: 100% Foam Frame: Beech

Material: Beech with boucle upholstery