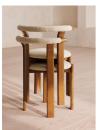

# Pair Of Zita Dining Chairs, Boucle, Natural

£1,195

Regular

£1,016

Membership

#### Product details

An Italian-made design finished with tactile boucle upholstery to complement a curved seat and backrest.

Crafted in Italy from solid beech with a mid-tone finish, our Zita dining chairs take design cues from London's 180 House, with curved seat and backrests both upholstered in boucle. They are designed to be easily stacked for a space-saving solution.