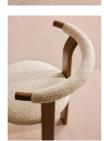

#### Product details

An Italian-made design finished with tactile boucle upholstery to complement a curved seat and backrest.

Crafted in Italy from solid beech with a mid-tone finish, our Zita dining chairs take design cues from London's 180 House, with curved seat and backrests both upholstered in boucle. They are designed to be easily stacked for a space-saving solution.

#### Details

Assembly required: No

Care instructions: Professional upholstery

cleaning only

Composition: 70% Acrylic, 23% Polyester, 7% Cotton

Fabric: Boucle Feet: Beech Filling: 100% Foam Frame: Beech

Material: Beech with boucle upholstery