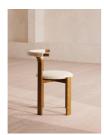

#### Product details

An Italian-made design finished with tactile boucle upholstery to complement a curved seat and backrest.

Crafted in Italy from solid beech with a mid-tone finish, our Zita dining chairs take design cues from London's 180 House, with curved seat and backrests both upholstered in boucle. They are designed to be easily stacked for a space-saving solution.