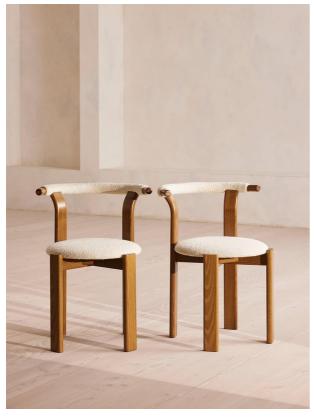

# Pair Of Zita Dining Chairs, Boucle, Natural

£1,195

Regular

£1,016

Membership

#### Product details

An Italian-made design finished with tactile boucle upholstery to complement a curved seat and backrest.

Crafted in Italy from solid beech with a mid-tone finish, our Zita dining chairs take design cues from London's 180 House, with curved seat and backrests both upholstered in boucle. They are designed to be easily stacked for a space-saving solution.

#### **Dimensions**

Product dimensions: H74.5 x W60 x D55.5cm / H29.3

x W23.6 x D21.9"

Product weight: 7.6kg / 16.8lbs

#### Details

Assembly required: No

Care instructions: Professional upholstery

cleaning only

Composition: 70% Acrylic, 23% Polyester, 7% Cotton

Fabric: Boucle Feet: Beech Filling: 100% Foam Frame: Beech

Material: Beech with boucle upholstery

Removable cushions: Yes Removable legs: No Seat height: 49cm