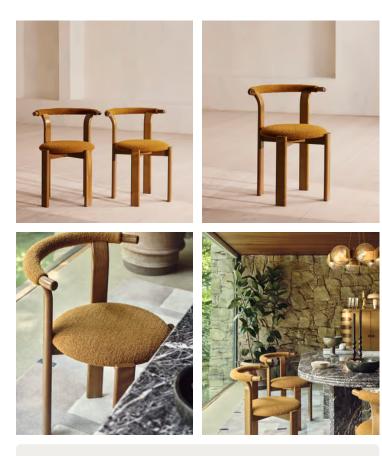

# Pair of Zita Dining Chairs, Boucle, Mustard, US

£1,195 Regular price £1,016 Member price

The curved shape of our Zita dining chairs offers comfort at the dining table with an upholstered seat and back. Crafted in Italy from solid beech with a mid-tone finish, this pair takes its design cues from 180 House and can be stacked for a space-saving solution.

### Dimensions

Dimensions: H75 x W60 x D56cm / H29 x W24 x D22" Weight: 8kg / 17.6lbs Packaged dimensions: H100 x W63 x D74cm / H39.4 x W24.8 x D29.1"

### Details

Assembly required: No Composition: 56% Acrylic, 15% Polyester, 12% Viscose, 11% Cotton, 6% Linen Fabric: Boucle Feet: Beech Filling: 100% Foam Frame: Beech Material: Beech with boucle upholstery Removable cushions: Yes Removable legs: No Seat height: 49cm