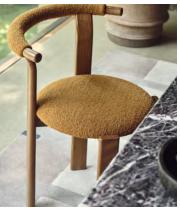

# Pair of Zita Dining Chairs, Boucle, Mustard

£1,195 Regular price £1,016 Member price

An Italian-made design finished with tactile boucle upholstery to complement a curved seat and backrest.

Crafted in Italy from solid beech with a mid-tone finish, our Zita dining chairs take design cues from London's 180 House, with curved seat and backrests both upholstered in boucle. They are designed to be easily stacked for a space-saving solution.

#### **Details**

Assembly required: No

Composition: 56% Acrylic, 15% Polyester, 12% Viscose, 11% Cotton, 6%

Linen

Fabric: Boucle
Feet: Beech

**Filling**: 100% Foam **Frame**: Beech

Material: Beech with boucle upholstery