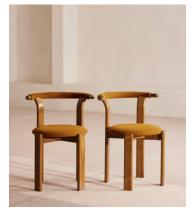

# Pair of Zita Dining Chairs, Boucle, Mustard

£1,195 Regular price £1,016 Member price

An Italian-made design finished with tactile boucle upholstery to complement a curved seat and backrest.

Crafted in Italy from solid beech with a mid-tone finish, our Zita dining chairs take design cues from London's 180 House, with curved seat and backrests both upholstered in boucle. They are designed to be easily stacked for a space-saving solution.