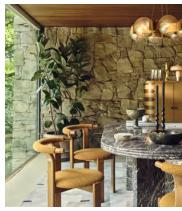

# Pair of Zita Dining Chairs, Boucle, Mustard

£1,195 Regular price £1,016 Member price

An Italian-made design finished with tactile boucle upholstery to complement a curved seat and backrest.

Crafted in Italy from solid beech with a mid-tone finish, our Zita dining chairs take design cues from London's 180 House, with curved seat and backrests both upholstered in boucle. They are designed to be easily stacked for a space-saving solution.