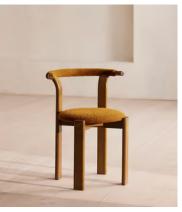

# Pair of Zita Dining Chairs, Boucle, Mustard

£1,195 Regular price £1,016 Member price

An Italian-made design finished with tactile boucle upholstery to complement a curved seat and backrest.

Crafted in Italy from solid beech with a mid-tone finish, our Zita dining chairs take design cues from London's 180 House, with curved seat and backrests both upholstered in boucle. They are designed to be easily stacked for a space-saving solution.