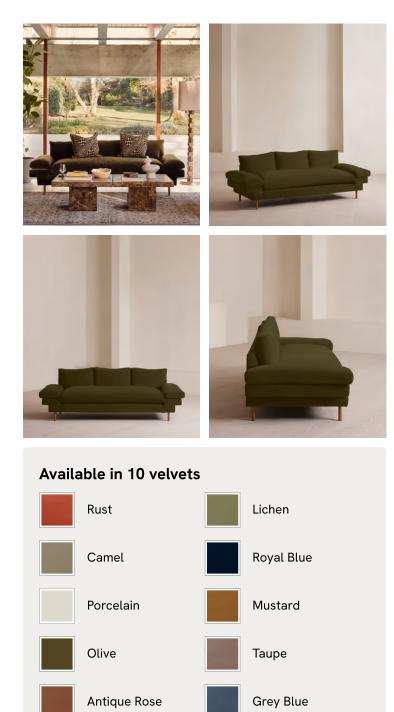

# Bristol Sofa, Velvet, Olive

£3,595 Regular price £3,056 Member price

The Bristol sofa invites you to relax and unwind with a low bench seat cushion, feather-wrapped back cushions and padded arms. Finished with cast brass legs, this three-seater style takes its design cues from 180 House.

#### Available in 1 sizes

Three Seater Sofa (H71 x W221 x D90cm / H28 x W87 x D32")