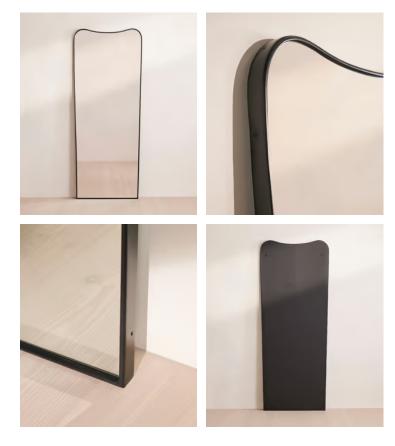

## Cooper Mirror, Tall, Blackened Brass

 £1,295
 £775
 Regular price

 £1,101
 £620
 Member price

Part of our wider Cooper mirror range, the profile of this floor design is achieved using a handcrafted technique of stamping and shaping the frame in high-quality brass by skilled artisans. Pure brass sheet is used for malleability, durability and a timeless appearance, making this particular piece a core part of your home for years to come. The tall design also gives the illusion of more space and light, opening up any room in the home.

## Dimensions

Dimensions: H203 x W81 x D3.5cm / H79.9 x W31.9 x D1.4" Weight: 37kg / 81.6lbs Packaged weight: 37kg / 81.6lbs

## Details

Composition: Brass

Wall leaning only: No

**Care instructions**: Clean with a soft dry cloth only. Do not use polishing agents, harsh chemicals or abrasive cleaners as they may damage the finish.