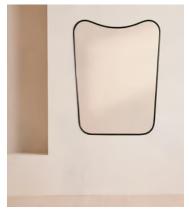

## Cooper Wall Mirror, Blackened Brass

£495 Regular price £421 Member price

Inspired by 1960s Italian modernist mirrors and seen at DUMBO House, the Cooper mirror features a sleek, curved frame in a blackened brass finish. Suitable for bathroom use, partner with other styles from the Cooper mirror range for a cohesive feel throughout.