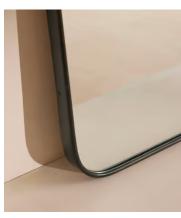

## Cooper Wall Mirror, Blackened Brass

£495 Regular price £421 Member price

Inspired by 1960s Italian modernist mirrors and seen at DUMBO House, the Cooper mirror features a sleek, curved frame in a blackened brass finish. Suitable for bathroom use, partner with other styles from the Cooper mirror range for a cohesive feel throughout.