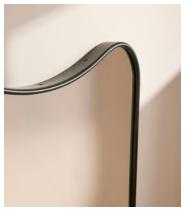

## Cooper Wall Mirror, Blackened Brass

£495 Regular price £421 Member price

Inspired by 1960s Italian modernist mirrors and seen at DUMBO House, the Cooper mirror features a sleek, curved frame in a blackened brass finish. Suitable for bathroom use, partner with other styles from the Cooper mirror range for a cohesive feel throughout.