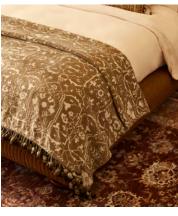

# Silvanus Bedspread, 230 x 230cm

\$700 Regular price \$595 Member price

Our luxurious Silvanus bedspread is inspired by a damask motif found in Babington House in a olive green jacquard fabric that's designed inhouse and woven in India. Decorated with clustered pom-pom trims, this is our signature classic style to instantly update your living or bedroom space.