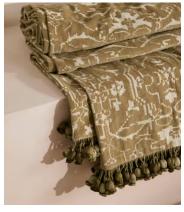

# Silvanus Bedspread, 230 x 230cm

\$700 Regular price \$595 Member price

Our luxurious Silvanus bedspread is inspired by a damask motif found in Babington House in a olive green jacquard fabric that's designed inhouse and woven in India. Decorated with clustered pom-pom trims, this is our signature classic style to instantly update your living or bedroom space.

### **Details**

Composition: Base: 84% Cotton, 16% Viscose; Tassel: 100% Viscose

Construction: Woven Jacquard

Care instructions: Dry clean only