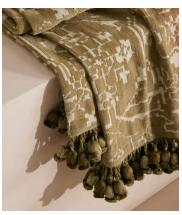

# Silvanus Bedspread, 230 x 230cm

\$700 Regular price \$595 Member price

Our luxurious Silvanus bedspread is inspired by a damask motif found in Babington House in a olive green jacquard fabric that's designed inhouse and woven in India. Decorated with clustered pom-pom trims, this is our signature classic style to instantly update your living or bedroom space.

### **Details**

Composition: Base: 84% Cotton, 16% Viscose; Tassel: 100% Viscose

Construction: Woven Jacquard

Care instructions: Dry clean only