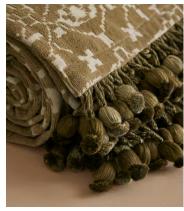

# Silvanus Bedspread, 230 x 230cm

\$700 Regular price \$595 Member price

Our luxurious Silvanus bedspread is inspired by a damask motif found in Babington House in a olive green jacquard fabric that's designed inhouse and woven in India. Decorated with clustered pom-pom trims, this is our signature classic style to instantly update your living or bedroom space.

### **Details**

Composition: Base: 84% Cotton, 16% Viscose; Tassel: 100% Viscose

Construction: Woven Jacquard

Care instructions: Dry clean only