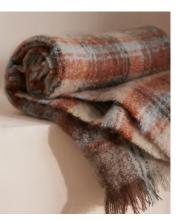

## Harlyn Mohair Throw

£240 £120 Regular price £204 £96 Member price

The Harlyn throw is a remake of our bestselling Curtis style, taking its inspiration from the cosy textures of Soho Farmhouse. Crafted using the same quality RMS (Responsible Mohair Standard) wool for a super-soft and luxurious feel, the colour tones bleed into each other for a fuzzy look. Featuring a timeless check pattern, this throw is designed to work in a variety of interiors schemes.