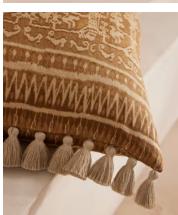

## Kartika Square Cushion

£195 Regular price £166 Member price

Our double-sided Kartika cushion is inspired by similar styles seen in Soho Farmhouse, with a pattern and colour palette reminiscent of natural dyes used on antique lkat fabrics. Digitally printed in Italy on linen, it's detailed with tassels for a decorative finish.