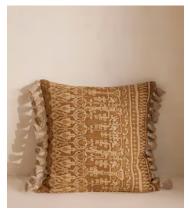

## Kartika Square Cushion

£195 Regular price £166 Member price

Our double-sided Kartika cushion is inspired by similar styles seen in Soho Farmhouse, with a pattern and colour palette reminiscent of natural dyes used on antique lkat fabrics. Digitally printed in Italy on linen, it's detailed with tassels for a decorative finish.