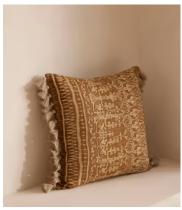

## Kartika Square Cushion

£195 Regular price £166 Member price

Our double-sided Kartika cushion is inspired by similar styles seen in Soho Farmhouse, with a pattern and colour palette reminiscent of natural dyes used on antique lkat fabrics. Digitally printed in Italy on linen, it's detailed with tassels for a decorative finish.