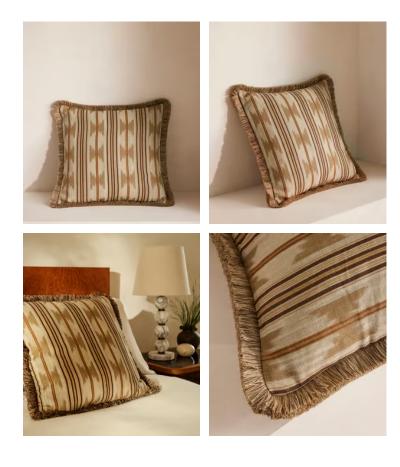

## Watkins Square Cushion

£195 Regular price £166 Member price

The stripe lkat pattern of our Watkins cushion creates an easy layering piece for the home. Designed in-house, it draws inspiration from similar lkat patterns found in Soho Farmhouse and has been digitally printed in Italy on a lightweight linen.