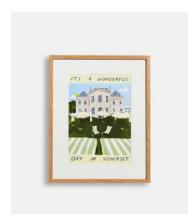

## Lucy Mahon Babington Print, A4 Oak Frame

£250 Regular price £213 Member price

London-based artist and Shoreditch House member, Lucy Mahon, is putting her playful stamp on Soho Home with a limited-edition collection of prints. This piece depicts a painted scene of Babington House, featuring its classic cabana green and white striped towel. Mounted and framed in a natural oak frame, this vibrant artwork will bring a touch of Mahon's optimistic style onto your own walls.