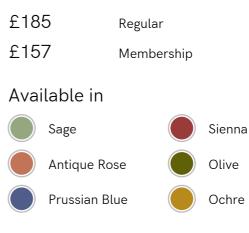

## SOHO HOME



# (uk) Vinnie Large Square Cushion, Ochre



#### Sizes

50 x 50cm, 65 x 65cm

### Product details

Our large Vinnie cushion is a great foundation cushion to build around with other colours and patterned fabrics from our full collection. Woven in Belgium and crafted in the UK from pure linen, style on the sofa or the bed for both comfort and impact.

### Dimensions

Product dimensions: H65 x W65 x D10cm / H25.6 x W25.6 x D3.9"

Product weight: 1kg / 2.2lbs

Packaged or boxed dimensions: H59 x W79 x D49cm / H23.2 x W31.1 x D19.3"

Packaged or boxed weight: 1kg / 2.2lbs

#### Details

Assembly required: No Care instructions: Dry clean only Closure: Zip Composition: 100% Linen Construction: Woven Filling: Feather Pad