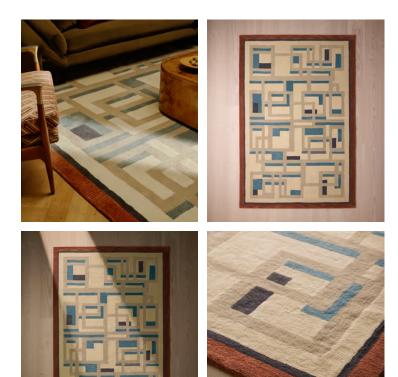

# Telde Rug, 200 x 300cm

£1,695 Regular price £1,441 Member price

The contemporary, geometric design of our Telde rug takes inspiration from similar Art Deco-style rugs found in Soho Warehouse in Downtown LA. Working with a group of skilled artisans in India, this particular style has been hand-tufted using a soft New Zealand wool for comfort and longevity in the home. A mix of dappled areas alongside solid colours in blue grey and beige brings textural depth to this design, contrasted with a bold rust-red border. The deeper pile of this rug would work well in a living room or underneath your bed to add instant colour and pattern.