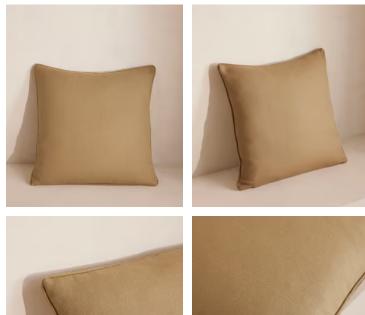

# (UK) Vinnie Large Square Cushion, Wheat

| <del>£185</del> | £139 | Regular price |
|-----------------|------|---------------|
| <del>£157</del> | £111 | Member price  |

Our large Vinnie cushion is a great foundation cushion to build around with other colours and patterned fabrics from our full collection. Woven in Belgium and crafted in the UK from pure linen, style on the sofa or the bed for both comfort and impact.

### Dimensions

Dimensions: H65 x W65 x D10cm / H25.6 x W25.6 x D3.9" Weight: 1kg / 2.2lbs Packaged dimensions: H59 x W79 x D49cm / H23.2 x W31.1 x D19.3" Packaged weight: 1kg / 2.2lbs

### Details

Assembly required: No Closure: Zip Composition: 100% Linen Construction: Woven Filling: Feather Pad Care instructions: Dry clean only