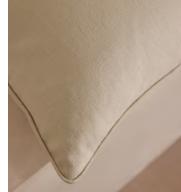

# (UK) Vinnie Large Square Cushion, Bisque

| <del>£185</del> | £139 | Regular price |
|-----------------|------|---------------|
| <del>£157</del> | £111 | Member price  |

Our feather-filled Vinnie cushions are upholstered in natural linen with a wide range of colours to choose from. Each matches back to our upholstery fabrics, allowing you to easily layer colours and textures as we do in the Houses across sofas, beds and armchairs.

### Details

Closure: Zip Composition: 100% Linen Construction: Woven Care instructions: Dry clean only