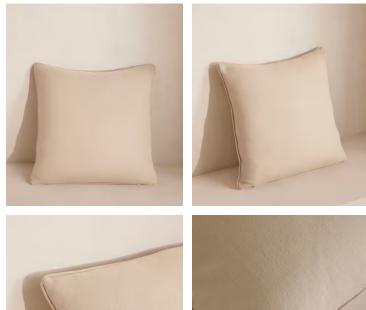

# (UK) Vinnie Large Square Cushion, Bisque

| <del>£185</del> | £139 | Regular price |
|-----------------|------|---------------|
| <del>£157</del> | £111 | Member price  |

Our feather-filled Vinnie cushions are upholstered in natural linen with a wide range of colours to choose from. Each matches back to our upholstery fabrics, allowing you to easily layer colours and textures as we do in the Houses across sofas, beds and armchairs.

### Dimensions

Dimensions: H65 x W65 x D10cm / H25.6 x W25.6 x D3.9" Weight: 1kg / 2.2lbs Packaged dimensions: H59 x W79 x D49cm / H23.2 x W31.1 x D19.3" Packaged weight: 1kg / 2.2lbs

### Details

Closure: Zip Composition: 100% Linen Construction: Woven Care instructions: Dry clean only