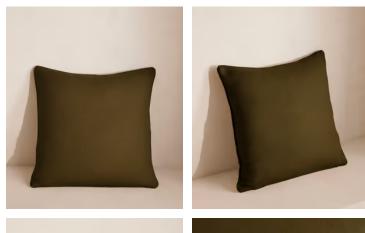

# (UK) Vinnie Large Square Cushion, Olive

| <del>£185</del> | £139 | Regular price |
|-----------------|------|---------------|
| <del>£157</del> | £111 | Member price  |

Our large Vinnie cushion is a great foundation cushion to build around with other colours and patterned fabrics from our full collection. Woven in Belgium and crafted in the UK from pure linen, style on the sofa or the bed for both comfort and impact.

### Dimensions

Dimensions: H65 x W65 x D10cm / H25.6 x W25.6 x D3.9" Weight: 1kg / 2.2lbs Packaged dimensions: H59 x W79 x D49cm / H23.2 x W31.1 x D19.3" Packaged weight: 1kg / 2.2lbs