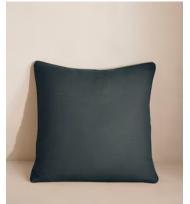

# (UK) Vinnie Large Square Cushion, Prussian Blue

£185 £139 Regular price £157 £111 Member price

Our feather-filled Vinnie cushions are upholstered in natural linen with a wide range of colours to choose from. Each matches back to our upholstery fabrics, allowing you to easily layer colours and textures as we do in the Houses across sofas, beds and armchairs.