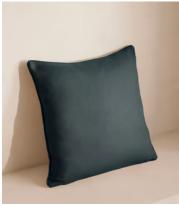

# (UK) Vinnie Large Square Cushion, Prussian Blue

£185 £139 Regular price £157 £111 Member price

Our feather-filled Vinnie cushions are upholstered in natural linen with a wide range of colours to choose from. Each matches back to our upholstery fabrics, allowing you to easily layer colours and textures as we do in the Houses across sofas, beds and armchairs.