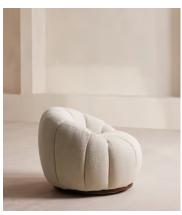

## Garret Outdoor Armchair, Textured Weave, Beige

£4,495 £2,248 Regular price £3,821 £1,798 Member price

This Garret design is an extension of our House favourite indoor armchair, now suitable for outdoor use. Featuring the same comforting curves and rounded shape, we've upholstered it in a neutral woven fabric, echoing the soft, coastal tones seen in Brighton Beach House. A moisture-resistant internal structure and foam padding makes this chair outdoor safe, as does swapping the original metal base for Iroko wood.