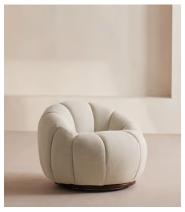

## Garret Outdoor Armchair, Textured Weave, Beige

£4,495 £2,248 Regular price £3,821 £1,798 Member price

This Garret design is an extension of our House favourite indoor armchair, now suitable for outdoor use. Featuring the same comforting curves and rounded shape, we've upholstered it in a neutral woven fabric, echoing the soft, coastal tones seen in Brighton Beach House. A moisture-resistant internal structure and foam padding makes this chair outdoor safe, as does swapping the original metal base for Iroko wood.