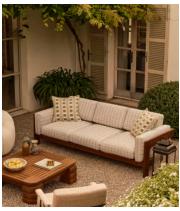

## Garret Outdoor Armchair, Textured Weave, Beige

£4,495 £2,248 Regular price £3,821 £1,798 Member price

This Garret design is an extension of our House favourite indoor armchair, now suitable for outdoor use. Featuring the same comforting curves and rounded shape, we've upholstered it in a neutral woven fabric, echoing the soft, coastal tones seen in Brighton Beach House. A moisture-resistant internal structure and foam padding makes this chair outdoor safe, as does swapping the original metal base for Iroko wood.