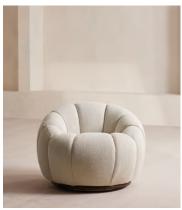

## Garret Outdoor Armchair, Textured Weave, Beige

£4,495 £2,248 Regular price £3,821 £1,798 Member price

This Garret design is an extension of our House favourite indoor armchair, now suitable for outdoor use. Featuring the same comforting curves and rounded shape, we've upholstered it in a neutral woven fabric, echoing the soft, coastal tones seen in Brighton Beach House. A moisture-resistant internal structure and foam padding makes this chair outdoor safe, as does swapping the original metal base for Iroko wood.