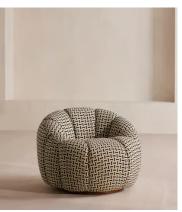

## Garret Outdoor Armchair, Geometric, Monochrome

£4,495 £2,248 Regular price £3,821 £1,798 Member price

This Garret design is an extension of our House favourite indoor armchair, now suitable for outdoor use. Featuring the same comforting curves and rounded shape, we've upholstered it in a monochrome geometric fabric to echo the graphic jacquard patterns seen around 180 House. A moisture-resistant internal structure and foam padding makes this chair outdoor safe, as does swapping the original metal base for Iroko wood.