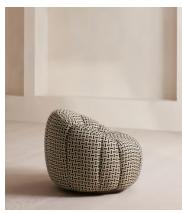

## Garret Outdoor Armchair, Geometric, Monochrome

£4,495 £2,248 Regular price £3,821 £1,798 Member price

This Garret design is an extension of our House favourite indoor armchair, now suitable for outdoor use. Featuring the same comforting curves and rounded shape, we've upholstered it in a monochrome geometric fabric to echo the graphic jacquard patterns seen around 180 House. A moisture-resistant internal structure and foam padding makes this chair outdoor safe, as does swapping the original metal base for Iroko wood.