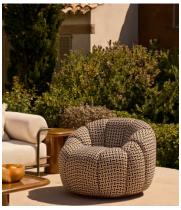

## Garret Outdoor Armchair, Geometric, Monochrome

£4,495 £2,248 Regular price £3,821 £1,798 Member price

This Garret design is an extension of our House favourite indoor armchair, now suitable for outdoor use. Featuring the same comforting curves and rounded shape, we've upholstered it in a monochrome geometric fabric to echo the graphic jacquard patterns seen around 180 House. A moisture-resistant internal structure and foam padding makes this chair outdoor safe, as does swapping the original metal base for Iroko wood.