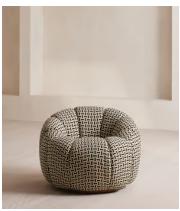

## Garret Outdoor Armchair, Geometric, Monochrome

£4,495 £2,248 Regular price £3,821 £1,798 Member price

This Garret design is an extension of our House favourite indoor armchair, now suitable for outdoor use. Featuring the same comforting curves and rounded shape, we've upholstered it in a monochrome geometric fabric to echo the graphic jacquard patterns seen around 180 House. A moisture-resistant internal structure and foam padding makes this chair outdoor safe, as does swapping the original metal base for Iroko wood.