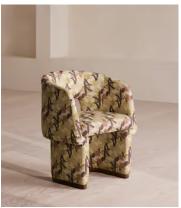

## Morrell Outdoor Dining Chair, Cactus Floral

£1,995 £1,101 Regular price £1,696 £881 Member price

We've taken a selection of our House designs and made them suitable for outdoors to bring the inside out. Included is the Morrell dining chair, a classic tub shape, fully upholstered in a cactus floral print linen to echo the vintage prints seen throughout Soho Farmhouse.