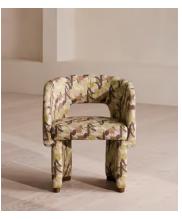

## Morrell Outdoor Dining Chair, Cactus Floral

£1,995 £1,101 Regular price £1,696 £881 Member price

We've taken a selection of our House designs and made them suitable for outdoors to bring the inside out. Included is the Morrell dining chair, a classic tub shape, fully upholstered in a cactus floral print linen to echo the vintage prints seen throughout Soho Farmhouse.