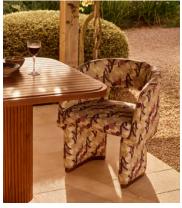

## Morrell Outdoor Dining Chair, Cactus Floral

£1,995 £1,101 Regular price £1,696 £881 Member price

We've taken a selection of our House designs and made them suitable for outdoors to bring the inside out. Included is the Morrell dining chair, a classic tub shape, fully upholstered in a cactus floral print linen to echo the vintage prints seen throughout Soho Farmhouse.