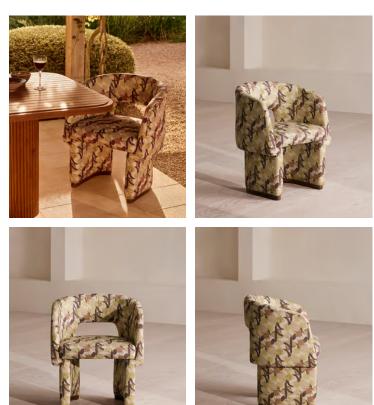

# Morrell Outdoor Dining Chair, Cactus Floral, US

£1,995 Regular price £1,696 Member price

We've taken a selection of our House designs and made them suitable for outdoors to bring the inside out. Included is the Morrell dining chair, a classic tub shape, fully upholstered in a cactus floral print linen to echo the vintage prints seen throughout Soho Farmhouse.