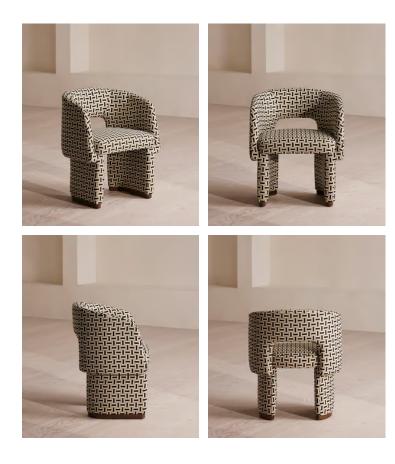

## Morrell Outdoor Dining Chair, Geometric, Monochrome

£1,995 £1,696 Regular price £1,696 £1,357 Member price

We've taken a selection of our House designs and made them suitable for outdoors to bring the inside out. Included is the Morrell dining chair, a classic tub shape, fully upholstered in a bold floral linen to echo the vintage prints seen throughout Soho Farmhouse.

## Dimensions

Dimensions: H76 x W63 x D54cm / H29.9 x W24.8 x D21.3" Weight: 18kg / 39.7lbs Packaged dimensions: H78 x W65 x D55cm / H30.7 x W25.6 x D21.7" Packaged weight: 23kg / 50.7lbs

## Details

Assembly required: No

Composition: Frame: Iroko and Plywood, Filling: R400H, 33/190, 30/80 Foam, Fabric: Elitis Farniente (80% Solution Dyed Polyoefinic, 20% Solution Dyed Polysester) Fabric: Pattern Feet: Iroko Removable cushions: No Removable legs: No Seat depth: 43cm Seat height: 45cm Seat width: 50cm