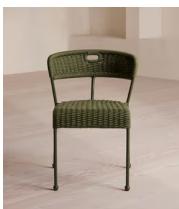

## Pair of Lisson Outdoor Dining Chairs, Olive

£795 Regular price £676 Member price

Our Lisson dining chairs echo the coastal material finishes of Brighton Beach House, crafted using a bespoke hand-dyed woven rope suspension. The stackable design makes them easy to transport.