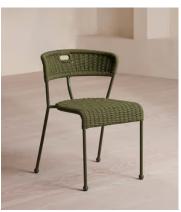

## Pair of Lisson Outdoor Dining Chairs, Olive

£795 Regular price £676 Member price

Our Lisson dining chairs echo the coastal material finishes of Brighton Beach House, crafted using a bespoke hand-dyed woven rope suspension. The stackable design makes them easy to transport.