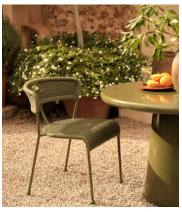

## Pair of Lisson Outdoor Dining Chairs, Olive

£795 Regular price £676 Member price

Our Lisson dining chairs echo the coastal material finishes of Brighton Beach House, crafted using a bespoke hand-dyed woven rope suspension. The stackable design makes them easy to transport.