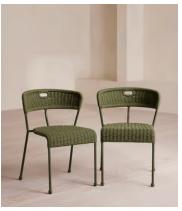

## Pair of Lisson Outdoor Dining Chairs, Olive

£795 Regular price £676 Member price

Our Lisson dining chairs echo the coastal material finishes of Brighton Beach House, crafted using a bespoke hand-dyed woven rope suspension. The stackable design makes them easy to transport.