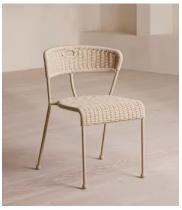

## Pair of Lisson Outdoor Dining Chairs, Natural

£795 Regular price £676 Member price

Our Lisson dining chairs echo the coastal material finishes of Brighton Beach House, crafted using a bespoke hand-dyed woven rope suspension. The stackable design makes them easy to transport.