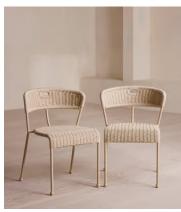

## Pair of Lisson Outdoor Dining Chairs, Natural

£795 Regular price £676 Member price

Our Lisson dining chairs echo the coastal material finishes of Brighton Beach House, crafted using a bespoke hand-dyed woven rope suspension. The stackable design makes them easy to transport.