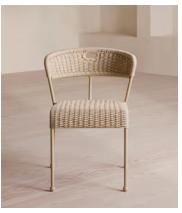

## Pair of Lisson Outdoor Dining Chairs, Natural

£795 Regular price £676 Member price

Our Lisson dining chairs echo the coastal material finishes of Brighton Beach House, crafted using a bespoke hand-dyed woven rope suspension. The stackable design makes them easy to transport.

## **Details**

Assembly required: No

Composition: Stainless Steel and Olefin Rope

Removable legs: No Seat depth: 46.4cm Seat height: 48.3cm Seat width: 45.7cm

**Suitable for outdoor use**: Yes **Under seat clearance**: 45cm