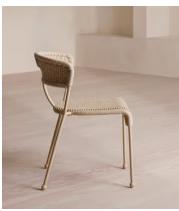

## Pair of Lisson Outdoor Dining Chairs, Natural

£795 Regular price £676 Member price

Our Lisson dining chairs echo the coastal material finishes of Brighton Beach House, crafted using a bespoke hand-dyed woven rope suspension. The stackable design makes them easy to transport.

## **Details**

Assembly required: No

Composition: Stainless Steel and Olefin Rope

Removable legs: No Seat depth: 46.4cm Seat height: 48.3cm Seat width: 45.7cm

**Suitable for outdoor use**: Yes **Under seat clearance**: 45cm