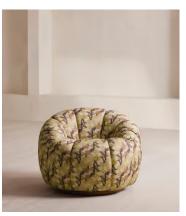

## Garret Outdoor Armchair, Cactus Floral

£4,495 £2,248 Regular price £3,821 £1,798 Member price

This Garret design is an extension of our House favourite indoor armchair, now suitable for outdoor use. Featuring the same comforting curves and rounded shape, we've upholstered it in a cactus floral linen to echo the vintage prints seen in Soho Farmhouse. A moisture-resistant internal structure and foam padding makes this chair outdoor safe, as does swapping the original metal base for Iroko wood.