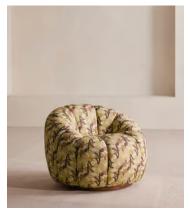

## Garret Outdoor Armchair, Cactus Floral

£4,495 £2,248 Regular price £3,821 £1,798 Member price

This Garret design is an extension of our House favourite indoor armchair, now suitable for outdoor use. Featuring the same comforting curves and rounded shape, we've upholstered it in a cactus floral linen to echo the vintage prints seen in Soho Farmhouse. A moisture-resistant internal structure and foam padding makes this chair outdoor safe, as does swapping the original metal base for Iroko wood.