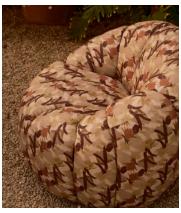

## Garret Outdoor Armchair, Cactus Floral

£4,495 £2,248 Regular price £3,821 £1,798 Member price

This Garret design is an extension of our House favourite indoor armchair, now suitable for outdoor use. Featuring the same comforting curves and rounded shape, we've upholstered it in a cactus floral linen to echo the vintage prints seen in Soho Farmhouse. A moisture-resistant internal structure and foam padding makes this chair outdoor safe, as does swapping the original metal base for Iroko wood.