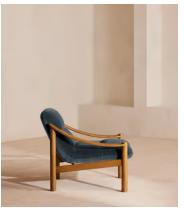

# Karine Armchair, Midtone Oak, Grey Blue Velvet

£995 Regular price £846 Member price

A laid-back profile is characterised by sloped arms in mid-tone oak with grey-blue velvet upholstery on its low seat.

Mirroring the design aesthetic of White City House, our Karine accent armchair has a relaxed silhouette that sits low to the floor. Each upholstered design features pulled-back button detail and brass accents on top of the arms and around the base.