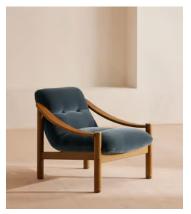

# Karine Armchair, Midtone Oak, Grey Blue Velvet

£995 Regular price £846 Member price

A laid-back profile is characterised by sloped arms in mid-tone oak with grey-blue velvet upholstery on its low seat.

Mirroring the design aesthetic of White City House, our Karine accent armchair has a relaxed silhouette that sits low to the floor. Each upholstered design features pulled-back button detail and brass accents on top of the arms and around the base.