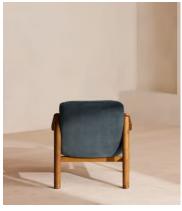

# Karine Armchair, Midtone Oak, Grey Blue Velvet

£995 Regular price £846 Member price

A laid-back profile is characterised by sloped arms in mid-tone oak with grey-blue velvet upholstery on its low seat.

Mirroring the design aesthetic of White City House, our Karine accent armchair has a relaxed silhouette that sits low to the floor. Each upholstered design features pulled-back button detail and brass accents on top of the arms and around the base.