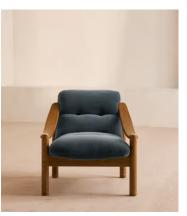

# Karine Armchair, Midtone Oak, Grey Blue Velvet

£995 Regular price £846 Member price

A laid-back profile is characterised by sloped arms in mid-tone oak with grey-blue velvet upholstery on its low seat.

Mirroring the design aesthetic of White City House, our Karine accent armchair has a relaxed silhouette that sits low to the floor. Each upholstered design features pulled-back button detail and brass accents on top of the arms and around the base.