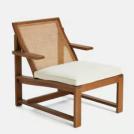

## Nia Cane Chair, Linen, Natural

| <del>£995</del> | £695 | Regular price |
|-----------------|------|---------------|
| <del>£846</del> | £556 | Member price  |

A cane seat and back, antique brass details and an aged oak finish give our Nia chair a lived-in feel, while echoing the interiors of Soho House Hong Kong. Featuring a loose cushion upholstered in natural linen, this chair will make a stand-alone statement in any corner of the home.