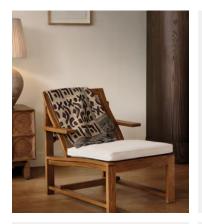

## Nia Cane Chair, Linen, Natural

| <del>£995</del> | £695 | Regular price |
|-----------------|------|---------------|
| <del>£846</del> | £556 | Member price  |

A cane seat and back, antique brass details and an aged oak finish give our Nia chair a lived-in feel, while echoing the interiors of Soho House Hong Kong. Featuring a loose cushion upholstered in natural linen, this chair will make a stand-alone statement in any corner of the home.