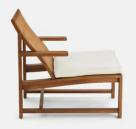

## Nia Cane Chair, Linen, Natural

| <del>£995</del> | £695 | Regular price |
|-----------------|------|---------------|
| <del>£846</del> | £556 | Member price  |

A cane seat and back, antique brass details and an aged oak finish give our Nia chair a lived-in feel, while echoing the interiors of Soho House Hong Kong. Featuring a loose cushion upholstered in natural linen, this chair will make a stand-alone statement in any corner of the home.