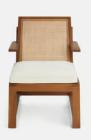

## Nia Cane Chair, Linen, Natural

| <del>£995</del> | £695 | Regular price |
|-----------------|------|---------------|
| <del>£846</del> | £556 | Member price  |

A cane seat and back, antique brass details and an aged oak finish give our Nia chair a lived-in feel, while echoing the interiors of Soho House Hong Kong. Featuring a loose cushion upholstered in natural linen, this chair will make a stand-alone statement in any corner of the home.