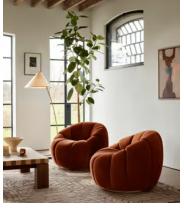

# Garret Armchair, Velvet, Rust

£1,895 Regular price £1,611 Member price

Shaped for optimal comfort and visual impact, the Garret swivel chair is a House favourite featured in a variety of our club spaces including 180 House and Little Beach House Brighton. Inviting you to relax and sink into its undulating curves, it's upholstered in soft cotton velvet with a swivel base and brass detail. Use to recreate our cosy reading nook in your own home.