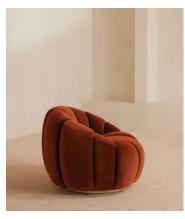

# Garret Armchair, Velvet, Rust

£1,895 Regular price £1,611 Member price

Shaped for optimal comfort and visual impact, the Garret swivel chair is a House favourite featured in a variety of our club spaces including 180 House and Little Beach House Brighton. Inviting you to relax and sink into its undulating curves, it's upholstered in soft cotton velvet with a swivel base and brass detail. Use to recreate our cosy reading nook in your own home.