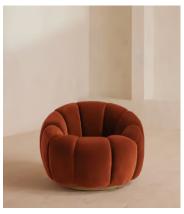

# Garret Armchair, Velvet, Rust

£1,895 Regular price £1,611 Member price

Shaped for optimal comfort and visual impact, the Garret swivel chair is a House favourite featured in a variety of our club spaces including 180 House and Little Beach House Brighton. Inviting you to relax and sink into its undulating curves, it's upholstered in soft cotton velvet with a swivel base and brass detail. Use to recreate our cosy reading nook in your own home.