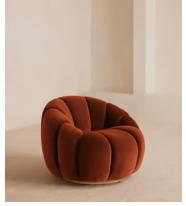

# Garret Armchair, Velvet, Rust

£1,895 Regular price £1,611 Member price

Shaped for optimal comfort and visual impact, the Garret swivel chair is a House favourite featured in a variety of our club spaces including 180 House and Little Beach House Brighton. Inviting you to relax and sink into its undulating curves, it's upholstered in soft cotton velvet with a swivel base and brass detail. Use to recreate our cosy reading nook in your own home.