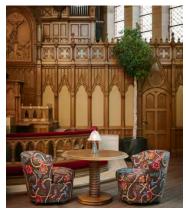

## Limited Edition Stockholm Lena Armchair

£3,495 £2,445 Regular price £2,971 £1,956 Member price

Part of our limited-edition capsule collection, the Lena armchair can be seen in Soho House Stockholm. Upholstered in a floral patterned fabric by Swedish designer, Svenskt Tenn, the curved tub design provides cocooning comfort when it's time to relax, resting on solid timber bun feet.