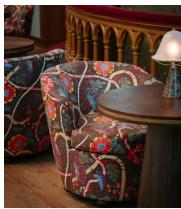

## Limited Edition Stockholm Lena Armchair

£3,495 £2,445 Regular price £2,971 £1,956 Member price

Part of our limited-edition capsule collection, the Lena armchair can be seen in Soho House Stockholm. Upholstered in a floral patterned fabric by Swedish designer, Svenskt Tenn, the curved tub design provides cocooning comfort when it's time to relax, resting on solid timber bun feet.