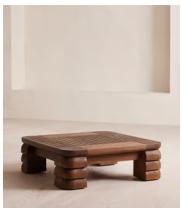

## Lucca Coffee Table, Wirebrushed Stained Teak

£1,695 Regular price £1,441 Member price

The Modernist shape of our Lucca coffee table echoes the architecture of Soho House Rome. Crafted from a dark stain solid teak, a square top rests on four stacked legs with smooth, rounded edges.