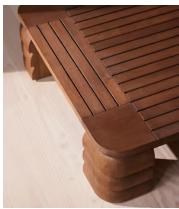

## **Details**

Assembly required: No

Clearance: 18cm

Composition: Teak Wood

**Feet**: Plastic Glide **Removable legs**: No

Suitable for outdoor use: Yes

**Care instructions**: Dust often using a clean, soft, dry and lint-free cloth. Blot spills immediately and wipe with a clean, damp, cloth. We do not recommend the use of chemical cleansers, abrasives or furniture polish.