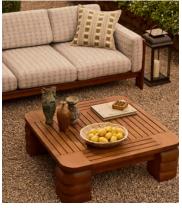

## Lucca Coffee Table, Wirebrushed Stained Teak

£1,695 Regular price £1,441 Member price

The Modernist shape of our Lucca coffee table echoes the architecture of Soho House Rome. Crafted from a dark stain solid teak, a square top rests on four stacked legs with smooth, rounded edges.