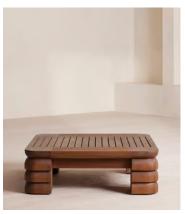

## Lucca Coffee Table, Wirebrushed Stained Teak

£1,695 Regular price £1,441 Member price

The Modernist shape of our Lucca coffee table echoes the architecture of Soho House Rome. Crafted from a dark stain solid teak, a square top rests on four stacked legs with smooth, rounded edges.