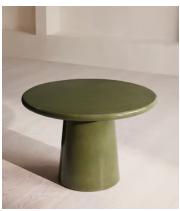

## Reti Dining Table, Glazed, Olive

£1,495 Regular price £1,271 Member price

The round Reti table brings a contemporary House feel to your outdoor dining scheme. A transluscent glazed top lends a glossy finish in rich olive-green colouring while taking inspiration from similar green tones seen in Soho House Rome. Seating up to four people, this piece is ideal for intimate dining and hosting.

## **Dimensions**

**Dimensions:** H73 x W110 x D110cm / H28.7 x W43.3 x D43.3"

Weight: 101kg / 222.7lbs

Number of boxes: 2