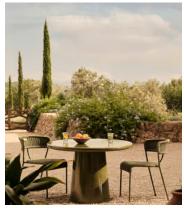

## Reti Dining Table, Glazed, Olive

£1,495 Regular price £1,271 Member price

The round Reti table brings a contemporary House feel to your outdoor dining scheme. A transluscent glazed top lends a glossy finish in rich olive-green colouring while taking inspiration from similar green tones seen in Soho House Rome. Seating up to four people, this piece is ideal for intimate dining and hosting.