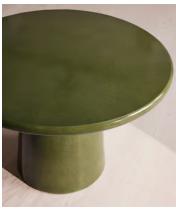

## Reti Dining Table, Glazed, Olive

£1,495 Regular price £1,271 Member price

The round Reti table brings a contemporary House feel to your outdoor dining scheme. A transluscent glazed top lends a glossy finish in rich olive-green colouring while taking inspiration from similar green tones seen in Soho House Rome. Seating up to four people, this piece is ideal for intimate dining and hosting.

## **Dimensions**

**Dimensions:** H73 x W110 x D110cm / H28.7 x W43.3 x D43.3"

Weight: 101kg / 222.7lbs

Number of boxes: 2