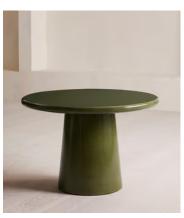

## Reti Dining Table, Glazed, Olive

£1,495 Regular price £1,271 Member price

The round Reti table brings a contemporary House feel to your outdoor dining scheme. A transluscent glazed top lends a glossy finish in rich olive-green colouring while taking inspiration from similar green tones seen in Soho House Rome. Seating up to four people, this piece is ideal for intimate dining and hosting.

## **Dimensions**

**Dimensions:** H73 x W110 x D110cm / H28.7 x W43.3 x D43.3"

Weight: 101kg / 222.7lbs

Number of boxes: 2