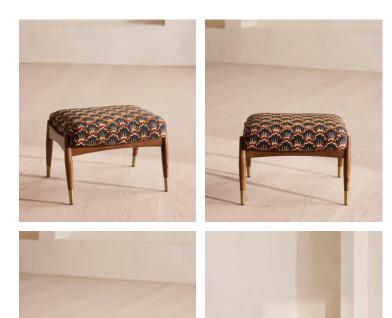

## Theodore Footstool, Pierre Frey, Bosquet

 £1,195
 £775
 Regular price

 £1,016
 £620
 Member price

Tapered legs carved from birch wood are paired with a comfortable, feather-wrapped cushion upholstered in a floral fabric.

Designed to co-ordinate with our Theodore armchair or to mix and match across the rest of our collection, this footstool pairs a tapered birch wood frame with floral upholstery. Taking cues from the interiors of 40 Greek Street, it's finished with brass detailing on the legs and a comfortable, feather-wrapped foam cushion that acts as an extra seat or a place to put your feet up.

## Details

Composition: 88 % Viscose, 10 % Cotton, 2 % Polyamide Fabric: Pattern Feet: Birch with brass cap Filling: Foam with brass cap Frame: Birch frame with brass effect finish Material: Pattern Removable cushions: No Removable legs: No Seat depth: 41cm Seat height: 40cm Seat width: 51cm