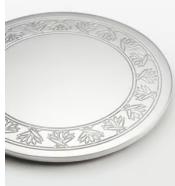

## SOHO HOME

£125 Regular price £106 Member price

An elegant addition to your at-home bar or cart, this set of Rochester coasters are silver plated and designed with vintage-inspired etchings, looking to the antique furnishings at Soho House 76 Dean Street. Use to serve your cocktails the Soho House way when guests come to visit.

## Details

Composition: Stainless Steel, 1.5 microns of silver Dishwasher safe: No Material: Stainless Steel Microwave safe: No Oven safe: No Care instructions: Wipe with a soft, dry cloth. Do not use abrasives or cleaners as they may damage the finish.