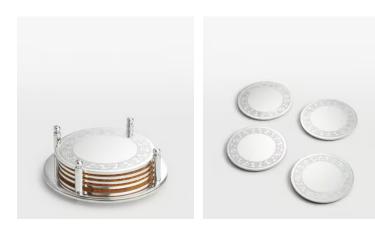

## SOHO HOME

£125 Regular price £106 Member price

An elegant addition to your at-home bar or cart, this set of Rochester coasters are silver plated and designed with vintage-inspired etchings, looking to the antique furnishings at Soho House 76 Dean Street. Use to serve your cocktails the Soho House way when guests come to visit.