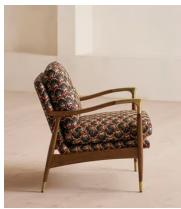

## Theodore Armchair, Pierre Frey, Bosquet

£2,495 Regular price £2,121 Member price

A House favourite, this armchair has a handcrafted frame fitted with cushions upholstered in a patterned fabric.

Taking cues from the designs seen in 40 Greek Street, our Theodore armchair remains a House favourite. Its handcrafted, solid oak frame is fitted with down-and-feather-wrapped cushions for a comfortable, deep sit.

## **Details**

Arm height: 61cm

Composition: 88 % Viscose, 10 % Cotton, 2 % Polyamide

Feet: Birch with brass cap
Filling: Foam with fiber

Frame: Birch frame with brass effect finish

Removable cushions: Yes Removable legs: No Seat depth: 45cm Seat height: 46cm Seat width: 56cm