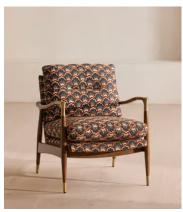

## Theodore Armchair, Pierre Frey, Bosquet

£2,495 Regular price £2,121 Member price

A House favourite, this armchair has a handcrafted frame fitted with cushions upholstered in a patterned fabric.

Taking cues from the designs seen in 40 Greek Street, our Theodore armchair remains a House favourite. Its handcrafted, solid oak frame is fitted with down-and-feather-wrapped cushions for a comfortable, deep sit.

## **Details**

Arm height: 61cm

Composition: 88 % Viscose, 10 % Cotton, 2 % Polyamide

Feet: Birch with brass cap
Filling: Foam with fiber

Frame: Birch frame with brass effect finish

Removable cushions: Yes Removable legs: No Seat depth: 45cm Seat height: 46cm Seat width: 56cm