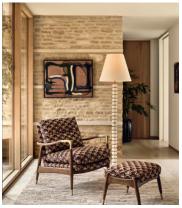

## Theodore Armchair, Pierre Frey, Bosquet

£2,495 Regular price £2,121 Member price

A House favourite, this armchair has a handcrafted frame fitted with cushions upholstered in a patterned fabric.

Taking cues from the designs seen in 40 Greek Street, our Theodore armchair remains a House favourite. Its handcrafted, solid oak frame is fitted with down-and-feather-wrapped cushions for a comfortable, deep sit.