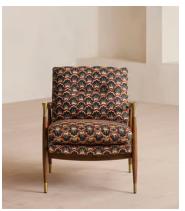

## Theodore Armchair, Pierre Frey, Bosquet

£2,495 Regular price £2,121 Member price

A House favourite, this armchair has a handcrafted frame fitted with cushions upholstered in a patterned fabric.

Taking cues from the designs seen in 40 Greek Street, our Theodore armchair remains a House favourite. Its handcrafted, solid oak frame is fitted with down-and-feather-wrapped cushions for a comfortable, deep sit.

## **Details**

Arm height: 61cm

Composition: 88 % Viscose, 10 % Cotton, 2 % Polyamide

Feet: Birch with brass cap
Filling: Foam with fiber

Frame: Birch frame with brass effect finish

Removable cushions: Yes Removable legs: No Seat depth: 45cm Seat height: 46cm Seat width: 56cm