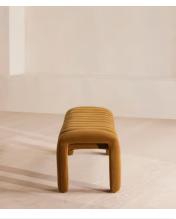

# Willis Bench, Velvet, Mustard

£1,295 Regular price £1,101 Member price

Our Willis bench adds a touch of vintage-inspired glamour to any interiors scheme with channelled seat detail and soft, velvet upholstery for a textural finish. Inspired by Holloway House, this piece is ideal for placing in an entrance, living room or at the end of the bed.

### **Details**

Assembled size: H44 x W161 x D44cm

Composition: Frame: Birch and engineered hardwood. Legs: Stainless

Steel. Fabric: 85% Cotton, 15% Polyester Fabric: 85% Cotton 15% Polyester

Frame: Birch and engineered hardwood