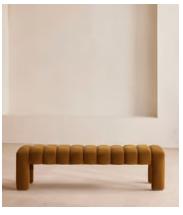

# Willis Bench, Velvet, Mustard

£1,295 Regular price £1,101 Member price

Our Willis bench adds a touch of vintage-inspired glamour to any interiors scheme with channelled seat detail and soft, velvet upholstery for a textural finish. Inspired by Holloway House, this piece is ideal for placing in an entrance, living room or at the end of the bed.

## **Dimensions**

Dimensions: H44 x W161 x D44cm / H17 x W63 x D17"

**Weight:** 21kg / 46.3lbs

Packaged dimensions: H50 x W165 x D51cm / H19.7 x W65 x D20.1"