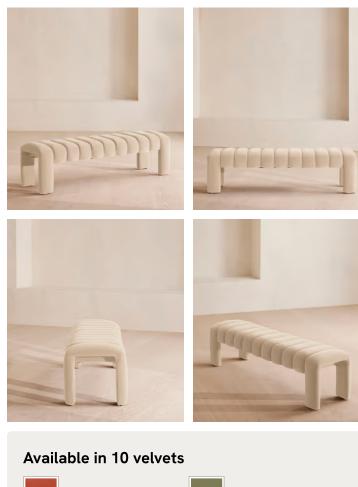

## Willis Bench, Velvet, Porcelain

| £1,295 | Regular price |
|--------|---------------|
| £1,101 | Member price  |

Our Willis bench adds a touch of vintage-inspired glamour to any interiors scheme with channelled seat detail and soft, velvet upholstery for a textural finish. Inspired by Holloway House, this piece is ideal for placing in an entrance, living room or at the end of the bed.

## Dimensions

Dimensions: H44 x W161 x D44cm / H17 x W63 x D17" Weight: 21kg / 46.3lbs Packaged dimensions: H50 x W165 x D51cm / H19.7 x W65 x D20.1"

## Details

Assembled size: H44 x W161 x D44cm Composition: Frame: Birch and engineered hardwood. Legs: Stainless Steel. Fabric: 85% Cotton, 15% Polyester Fabric: 85% Cotton 15% Polyester Frame: Birch and engineered hardwood Removable cushions: No Removable legs: No Seat depth: 44cm Seat height: 43.8cm Seat width: 161cm Care instructions: Professional upholstery cleaning