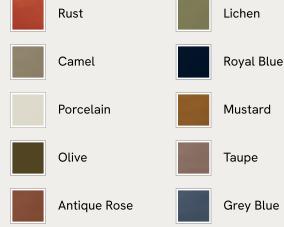

## Willis Bench, Velvet, Porcelain

| £1,295 | Regular price |
|--------|---------------|
| £1,101 | Member price  |

Our Willis bench adds a touch of vintage-inspired glamour to any interiors scheme with channelled seat detail and soft, velvet upholstery for a textural finish. Inspired by Holloway House, this piece is ideal for placing in an entrance, living room or at the end of the bed.