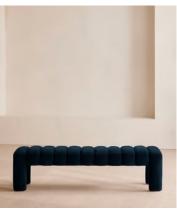

# Willis Bench, Velvet, Royal Blue

£1,295 Regular price £1,101 Member price

Our Willis bench adds a touch of vintage-inspired glamour to any interiors scheme with channelled seat detail and soft, velvet upholstery for a textural finish. Inspired by Holloway House, this piece is ideal for placing in an entrance, living room or at the end of the bed.

### **Dimensions**

**Dimensions:** H44 x W161 x D44cm / H17 x W63 x D17"

**Weight:** 21kg / 46.3lbs

Packaged dimensions: H50 x W165 x D51cm / H19.7 x W65 x D20.1"