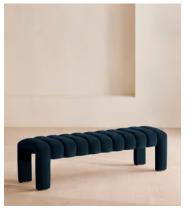

# Willis Bench, Velvet, Royal Blue

£1,295 Regular price £1,101 Member price

Our Willis bench adds a touch of vintage-inspired glamour to any interiors scheme with channelled seat detail and soft, velvet upholstery for a textural finish. Inspired by Holloway House, this piece is ideal for placing in an entrance, living room or at the end of the bed.

### **Dimensions**

**Dimensions:** H44 x W161 x D44cm / H17 x W63 x D17"

**Weight:** 21kg / 46.3lbs

Packaged dimensions: H50 x W165 x D51cm / H19.7 x W65 x D20.1"