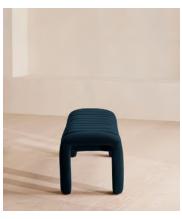

# Willis Bench, Velvet, Royal Blue

£1,295 Regular price £1,101 Member price

Our Willis bench adds a touch of vintage-inspired glamour to any interiors scheme with channelled seat detail and soft, velvet upholstery for a textural finish. Inspired by Holloway House, this piece is ideal for placing in an entrance, living room or at the end of the bed.

#### **Details**

Assembled size: H44 x W161 x D44cm

Composition: Frame: Birch and engineered hardwood. Legs: Stainless

Steel. Fabric: 85% Cotton, 15% Polyester Fabric: 85% Cotton 15% Polyester

Frame: Birch and engineered hardwood Removable cushions: No