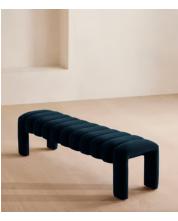

# Willis Bench, Velvet, Royal Blue

£1,295 Regular price £1,101 Member price

Our Willis bench adds a touch of vintage-inspired glamour to any interiors scheme with channelled seat detail and soft, velvet upholstery for a textural finish. Inspired by Holloway House, this piece is ideal for placing in an entrance, living room or at the end of the bed.

### **Dimensions**

**Dimensions:** H44 x W161 x D44cm / H17 x W63 x D17"

**Weight:** 21kg / 46.3lbs

Packaged dimensions: H50 x W165 x D51cm / H19.7 x W65 x D20.1"