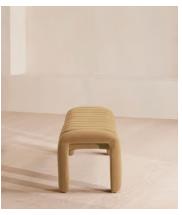

# Willis Bench, Velvet, Camel

£1,295 Regular price £1,101 Member price

Our Willis bench adds a touch of vintage-inspired glamour to any interiors scheme with channelled seat detail and soft, velvet upholstery for a textural finish. Inspired by Holloway House, this piece is ideal for placing in an entrance, living room or at the end of the bed.