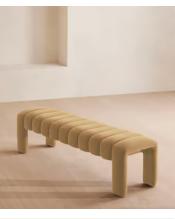

# Willis Bench, Velvet, Camel

£1,295 Regular price £1,101 Member price

Our Willis bench adds a touch of vintage-inspired glamour to any interiors scheme with channelled seat detail and soft, velvet upholstery for a textural finish. Inspired by Holloway House, this piece is ideal for placing in an entrance, living room or at the end of the bed.