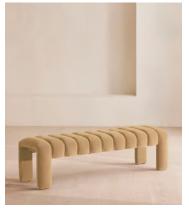

# Willis Bench, Velvet, Camel

£1,295 Regular price £1,101 Member price

Our Willis bench adds a touch of vintage-inspired glamour to any interiors scheme with channelled seat detail and soft, velvet upholstery for a textural finish. Inspired by Holloway House, this piece is ideal for placing in an entrance, living room or at the end of the bed.