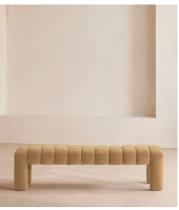

# Willis Bench, Velvet, Camel

£1,295 Regular price £1,101 Member price

Our Willis bench adds a touch of vintage-inspired glamour to any interiors scheme with channelled seat detail and soft, velvet upholstery for a textural finish. Inspired by Holloway House, this piece is ideal for placing in an entrance, living room or at the end of the bed.