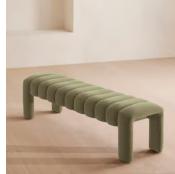

# Willis Bench, Velvet, Lichen

£1,295 Regular price £1,101 Member price

Our Willis bench adds a touch of vintage-inspired glamour to any interiors scheme with channelled seat detail and soft, velvet upholstery for a textural finish. Inspired by Holloway House, this piece is ideal for placing in an entrance, living room or at the end of the bed.

### Dimensions

Product dimensions: H44 x W161 x D44cm / H17 x W63 x D17" Product weight: 21kg / 46.3lbs