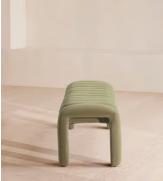

# Willis Bench, Velvet, Lichen

£1,295 Regular price £1,101 Member price

Our Willis bench adds a touch of vintage-inspired glamour to any interiors scheme with channelled seat detail and soft, velvet upholstery for a textural finish. Inspired by Holloway House, this piece is ideal for placing in an entrance, living room or at the end of the bed.

### Dimensions

Product dimensions: H44 x W161 x D44cm / H17 x W63 x D17" Product weight: 21kg / 46.3lbs