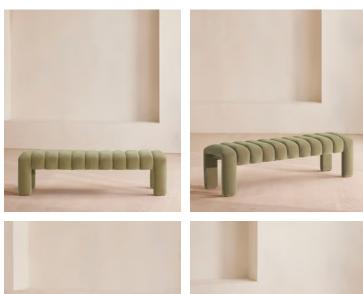

# Willis Bench, Velvet, Lichen

£1,295 Regular price £1,101 Member price

Our Willis bench adds a touch of vintage-inspired glamour to any interiors scheme with channelled seat detail and soft, velvet upholstery for a textural finish. Inspired by Holloway House, this piece is ideal for placing in an entrance, living room or at the end of the bed.

### Dimensions

Product dimensions: H44 x W161 x D44cm / H17 x W63 x D17" Product weight: 21kg / 46.3lbs

### Details

Assembled size: H44 x W161 x D44cm Care instructions: Professional upholstery cleaning Composition: Frame: Birch and engineered hardwood. Legs: Stainless Steel. Fabric: 85% Cotton, 15% Polyester Fabric: 85% Cotton 15% Polyester Frame: Birch and engineered hardwood Removable cushions: No Removable legs: No Seat depth: 44cm Seat height: 43.8cm Seat width: 161cm