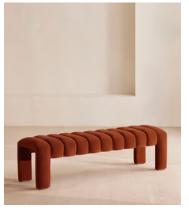

# Willis Bench, Velvet, Rust

\$1,695 Regular price \$1,441 Member price

Our Willis bench adds a touch of vintage-inspired glamour to any interiors scheme with channelled seat detail and soft, velvet upholstery for a textural finish. Inspired by Holloway House, this piece is ideal for placing in an entrance, living room or at the end of the bed.

## **Dimensions**

**Dimensions:** H44 x W161 x D44cm / H17 x W63 x D17"

**Weight:** 21kg / 46.3lbs

Packaged dimensions: H50 x W165 x D51cm / H19.7 x W65 x D20.1"

### **Details**

Assembled size: H44 x W161 x D44cm

Composition: Frame: Birch and engineered hardwood. Legs: Stainless

Steel. Fabric: 85% Cotton, 15% Polyester

Fabric: 85% Cotton 15% Polyester

Frame: Birch and engineered hardwood