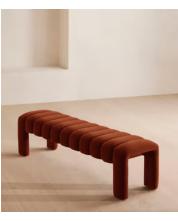

# Willis Bench, Velvet, Rust

\$1,695 Regular price \$1,441 Member price

Our Willis bench adds a touch of vintage-inspired glamour to any interiors scheme with channelled seat detail and soft, velvet upholstery for a textural finish. Inspired by Holloway House, this piece is ideal for placing in an entrance, living room or at the end of the bed.

## **Dimensions**

**Dimensions:** H44 x W161 x D44cm / H17 x W63 x D17"

**Weight:** 21kg / 46.3lbs

Packaged dimensions: H50 x W165 x D51cm / H19.7 x W65 x D20.1"

### **Details**

Assembled size: H44 x W161 x D44cm

Composition: Frame: Birch and engineered hardwood. Legs: Stainless

Steel. Fabric: 85% Cotton, 15% Polyester

Fabric: 85% Cotton 15% Polyester

Frame: Birch and engineered hardwood