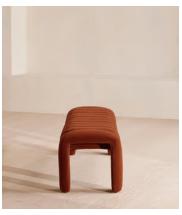

# Willis Bench, Velvet, Rust

\$1,695 Regular price \$1,441 Member price

Our Willis bench adds a touch of vintage-inspired glamour to any interiors scheme with channelled seat detail and soft, velvet upholstery for a textural finish. Inspired by Holloway House, this piece is ideal for placing in an entrance, living room or at the end of the bed.

## **Dimensions**

**Dimensions:** H44 x W161 x D44cm / H17 x W63 x D17"

**Weight:** 21kg / 46.3lbs

Packaged dimensions: H50 x W165 x D51cm / H19.7 x W65 x D20.1"

### **Details**

Assembled size: H44 x W161 x D44cm

Composition: Frame: Birch and engineered hardwood. Legs: Stainless

Steel. Fabric: 85% Cotton, 15% Polyester

Fabric: 85% Cotton 15% Polyester

Frame: Birch and engineered hardwood