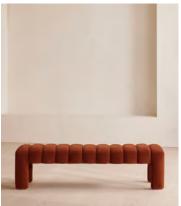

# Willis Bench, Velvet, Rust

\$1,695 Regular price \$1,441 Member price

Our Willis bench adds a touch of vintage-inspired glamour to any interiors scheme with channelled seat detail and soft, velvet upholstery for a textural finish. Inspired by Holloway House, this piece is ideal for placing in an entrance, living room or at the end of the bed.

## **Dimensions**

**Dimensions:** H44 x W161 x D44cm / H17 x W63 x D17"

**Weight:** 21kg / 46.3lbs

Packaged dimensions: H50 x W165 x D51cm / H19.7 x W65 x D20.1"

### **Details**

Assembled size: H44 x W161 x D44cm

Composition: Frame: Birch and engineered hardwood. Legs: Stainless

Steel. Fabric: 85% Cotton, 15% Polyester

Fabric: 85% Cotton 15% Polyester

Frame: Birch and engineered hardwood