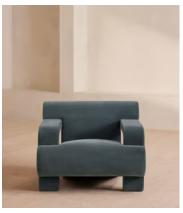

# Humphrey Armchair, Velvet, Grey Blue

£1,495 Regular price £1,271 Member price

A sculptural silhouette is upholstered in grey-blue velvet.

Designed to echo the interiors of Soho House Rome with its bespoke velvet upholstery, the Humphrey armchair has a sculptural silhouette characterised by cut-out side detailing and an angular base.