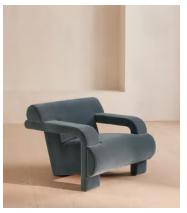

# Humphrey Armchair, Velvet, Grey Blue

£1,495 Regular price £1,271 Member price

A sculptural silhouette is upholstered in grey-blue velvet.

Designed to echo the interiors of Soho House Rome with its bespoke velvet upholstery, the Humphrey armchair has a sculptural silhouette characterised by cut-out side detailing and an angular base.