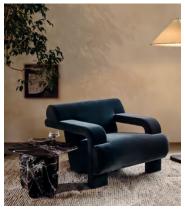

# Humphrey Armchair, Velvet, Grey Blue

£1,495 Regular price £1,271 Member price

A sculptural silhouette is upholstered in grey-blue velvet.

Designed to echo the interiors of Soho House Rome with its bespoke velvet upholstery, the Humphrey armchair has a sculptural silhouette characterised by cut-out side detailing and an angular base.