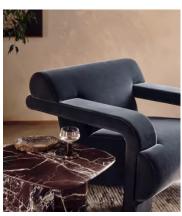

# Humphrey Armchair, Velvet, Grey Blue

£1,495 Regular price £1,271 Member price

A sculptural silhouette is upholstered in grey-blue velvet.

Designed to echo the interiors of Soho House Rome with its bespoke velvet upholstery, the Humphrey armchair has a sculptural silhouette characterised by cut-out side detailing and an angular base.