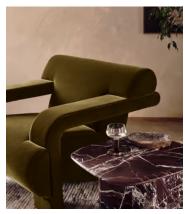

# Humphrey Armchair, Velvet, Olive

£1,495 Regular price £1,271 Member price

The sculptural formation of our Humphrey armchair is designed to create a stand-alone statement in your living space, while echoing the interiors of Soho House Rome. Upholstered in olive green velvet, place in a corner of the living room and sink into its undulating curves.