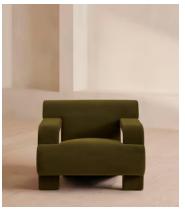

# Humphrey Armchair, Velvet, Olive

£1,495 Regular price £1,271 Member price

The sculptural formation of our Humphrey armchair is designed to create a stand-alone statement in your living space, while echoing the interiors of Soho House Rome. Upholstered in olive green velvet, place in a corner of the living room and sink into its undulating curves.

### **Dimensions**

Dimensions: H70 x W91 x D94.3cm / H27.5 x W35.8 x D37.1"

**Weight:** 38kg / 83.8lbs

Packaged dimensions: H76 x W97 x D101cm / H29.9 x W38.2 x D39.8"

Packaged weight: 38kg / 83.8lbs

#### **Details**

Arm height: 56cm

**Composition**: Frame: Birch and Engineered Hardwood; Filling: Foam; Fabric Composition; 85 % Cotton, 15% Polyester (100% Cotton Pile)

Fabric: 100% Cotton

Frame: Birch and Plywood Removable cushions: No Removable legs: No Seat depth: 58.5cm Seat height: 43cm Seat width: 55cm Spring count: 12