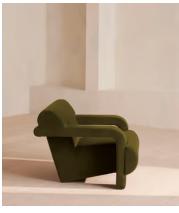

# Humphrey Armchair, Velvet, Olive

£1,495 Regular price £1,271 Member price

The sculptural formation of our Humphrey armchair is designed to create a stand-alone statement in your living space, while echoing the interiors of Soho House Rome. Upholstered in olive green velvet, place in a corner of the living room and sink into its undulating curves.

### **Dimensions**

Dimensions: H70 x W91 x D94.3cm / H27.5 x W35.8 x D37.1"

**Weight:** 38kg / 83.8lbs

Packaged dimensions: H76 x W97 x D101cm / H29.9 x W38.2 x D39.8"

Packaged weight: 38kg / 83.8lbs

#### **Details**

Arm height: 56cm

**Composition**: Frame: Birch and Engineered Hardwood; Filling: Foam; Fabric Composition; 85 % Cotton, 15% Polyester (100% Cotton Pile)

Fabric: 100% Cotton

Frame: Birch and Plywood Removable cushions: No Removable legs: No Seat depth: 58.5cm Seat height: 43cm Seat width: 55cm Spring count: 12