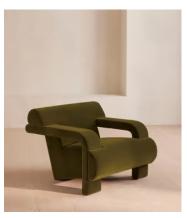

# Humphrey Armchair, Velvet, Olive

£1,495 Regular price £1,271 Member price

The sculptural formation of our Humphrey armchair is designed to create a stand-alone statement in your living space, while echoing the interiors of Soho House Rome. Upholstered in olive green velvet, place in a corner of the living room and sink into its undulating curves.

### **Dimensions**

Dimensions: H70 x W91 x D94.3cm / H27.5 x W35.8 x D37.1"

**Weight:** 38kg / 83.8lbs

Packaged dimensions: H76 x W97 x D101cm / H29.9 x W38.2 x D39.8"

Packaged weight: 38kg / 83.8lbs

#### **Details**

Arm height: 56cm

**Composition**: Frame: Birch and Engineered Hardwood; Filling: Foam; Fabric Composition; 85 % Cotton, 15% Polyester (100% Cotton Pile)

Fabric: 100% Cotton

Frame: Birch and Plywood Removable cushions: No Removable legs: No Seat depth: 58.5cm Seat height: 43cm Seat width: 55cm Spring count: 12