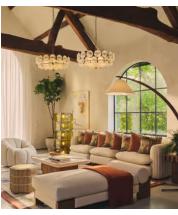

# Lorenzo Chandelier, Milky Glass

£1,595 Regular price £1,356 Member price

Originally designed for the spaces at Soho House West Hollywood, our Lorenzo chandelier is handcrafted from pressed glass by skilled artisans. The white swirl pattern is achieved by injecting the white colour into the glass piece by piece, before being shaped by hand into discs. Once cooled, each disc is mounted on tiered, antique brass arms that surround two central glass plates for great visual effect.