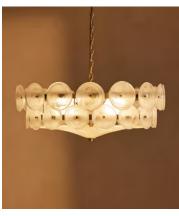

# Lorenzo Chandelier, Milky Glass

£1,595 Regular price £1,356 Member price

Originally designed for the spaces at Soho House West Hollywood, our Lorenzo chandelier is handcrafted from pressed glass by skilled artisans. The white swirl pattern is achieved by injecting the white colour into the glass piece by piece, before being shaped by hand into discs. Once cooled, each disc is mounted on tiered, antique brass arms that surround two central glass plates for great visual effect.