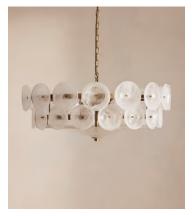

# Lorenzo Chandelier, Milky Glass

£1,595 Regular price £1,356 Member price

Originally designed for the spaces at Soho House West Hollywood, our Lorenzo chandelier is handcrafted from pressed glass by skilled artisans. The white swirl pattern is achieved by injecting the white colour into the glass piece by piece, before being shaped by hand into discs. Once cooled, each disc is mounted on tiered, antique brass arms that surround two central glass plates for great visual effect.