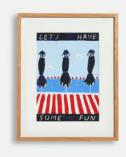

## Lucy Mahon Shoreditch Print, A4 Oak Frame

£250 Regular price £213 Member price

London-based artist and Shoreditch House member, Lucy Mahon, is putting her playful stamp on Soho Home with a limited-edition collection of prints. This piece depicts a painted scene of our iconic Shoreditch rooftop pool, featuring the House's classic cabana red and white striped towel. Mounted and framed in a natural oak frame, this vibrant artwork will bring a touch of Mahon's optimistic style onto your own walls.