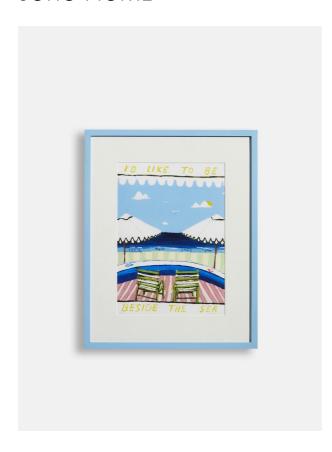

# Lucy Mahon Brighton Print, A4 Blue Frame

£250 Regular

£213 Membership

### Product details

London-based artist and Shoreditch House member, Lucy Mahon, is putting her playful stamp on Soho Home with a limited-edition collection of prints. The epitome of Great British summertime by the seaside, this artwork showcases Brighton Beach House in soft pastel hues. Mounted and framed in a painted light blue oak frame, this vibrant artwork will bring a touch of Mahon's optimistic style onto your own walls.

#### Details

Medium: Paper Print

Frame: Light Blue Painted Oak Frame with Glass