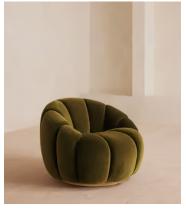

# Garret Armchair, Velvet, Olive

£1,895 Regular price £1,611 Member price

Shaped for optimal comfort and visual impact, the Garret swivel chair is a House favourite seen in many of our club spaces including 180 House where this piece is inspired, and Little Beach House Brighton. Inviting you to relax and sink into its undulating curves, this armchair also features a swivel base for multiple points of view in the home. Add to any corner of the room for a stand-alone statement with soft lighting overhead.

#### **Dimensions**

Dimensions: H76 x W97 x D91cm / H30 x W39 x D36"

Composition: 85% Cotton, 15% Polyester (100% Cotton pile)

Construction: Corner blocked, stapled and glued

Weight: 44kg / 97lbs

Assembly required: No

**Details** 

Fabric: Velvet

Packaged dimensions: H79 x W101 x D95cm / H31.1 x W39.8 x D37.4"

Packaged weight: 44.3kg / 97.7lbs

Feet: Stainless steel swivel base

Frame: Birch and Engineered hardwood