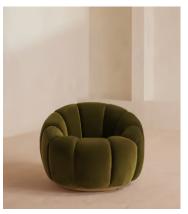

# Garret Armchair, Velvet, Olive

£1,895 Regular price £1,611 Member price

Shaped for optimal comfort and visual impact, the Garret swivel chair is a House favourite seen in many of our club spaces including 180 House where this piece is inspired, and Little Beach House Brighton. Inviting you to relax and sink into its undulating curves, this armchair also features a swivel base for multiple points of view in the home. Add to any corner of the room for a stand-alone statement with soft lighting overhead.

#### **Dimensions**

Dimensions: H76 x W97 x D91cm / H30 x W39 x D36"

Composition: 85% Cotton, 15% Polyester (100% Cotton pile)

Construction: Corner blocked, stapled and glued

Weight: 44kg / 97lbs

Assembly required: No

**Details** 

Fabric: Velvet

Packaged dimensions: H79 x W101 x D95cm / H31.1 x W39.8 x D37.4"

Packaged weight: 44.3kg / 97.7lbs

Feet: Stainless steel swivel base

Frame: Birch and Engineered hardwood