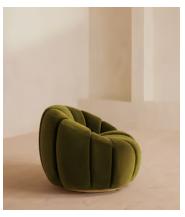

# Garret Armchair, Velvet, Olive

£1,895 Regular price £1,611 Member price

Shaped for optimal comfort and visual impact, the Garret swivel chair is a House favourite seen in many of our club spaces including 180 House where this piece is inspired, and Little Beach House Brighton. Inviting you to relax and sink into its undulating curves, this armchair also features a swivel base for multiple points of view in the home. Add to any corner of the room for a stand-alone statement with soft lighting overhead.

#### **Dimensions**

Dimensions: H76 x W97 x D91cm / H30 x W39 x D36"

Composition: 85% Cotton, 15% Polyester (100% Cotton pile)

Construction: Corner blocked, stapled and glued

Weight: 44kg / 97lbs

Assembly required: No

**Details** 

Fabric: Velvet

Packaged dimensions: H79 x W101 x D95cm / H31.1 x W39.8 x D37.4"

Packaged weight: 44.3kg / 97.7lbs

Feet: Stainless steel swivel base

Frame: Birch and Engineered hardwood