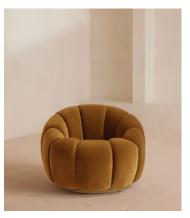

# Garret Armchair, Velvet, Mustard, US

£1,895 Regular price £1,611 Member price

Shaped for optimal comfort and visual impact, the Garret swivel chair is a House favourite featured in a variety of our club spaces including 180 House and Little Beach House Brighton. Inviting you to relax and sink into its undulating curves, it's upholstered in soft cotton velvet with a swivel base and brass detail. Use to recreate our cosy reading nook in your own home.