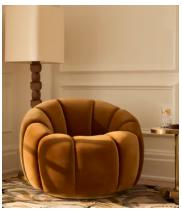

# Garret Armchair, Velvet, Mustard, US

£1,895 Regular price £1,611 Member price

Shaped for optimal comfort and visual impact, the Garret swivel chair is a House favourite featured in a variety of our club spaces including 180 House and Little Beach House Brighton. Inviting you to relax and sink into its undulating curves, it's upholstered in soft cotton velvet with a swivel base and brass detail. Use to recreate our cosy reading nook in your own home.