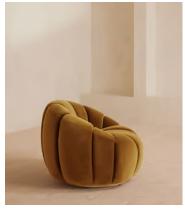

# Garret Armchair, Velvet, Mustard, US

£1,895 Regular price £1,611 Member price

Shaped for optimal comfort and visual impact, the Garret swivel chair is a House favourite featured in a variety of our club spaces including 180 House and Little Beach House Brighton. Inviting you to relax and sink into its undulating curves, it's upholstered in soft cotton velvet with a swivel base and brass detail. Use to recreate our cosy reading nook in your own home.