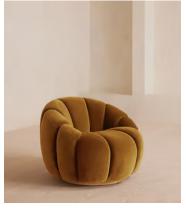

# Garret Armchair, Velvet, Mustard, US

£1,895 Regular price £1,611 Member price

Shaped for optimal comfort and visual impact, the Garret swivel chair is a House favourite featured in a variety of our club spaces including 180 House and Little Beach House Brighton. Inviting you to relax and sink into its undulating curves, it's upholstered in soft cotton velvet with a swivel base and brass detail. Use to recreate our cosy reading nook in your own home.