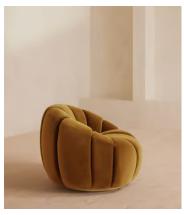

# Garret Armchair, Velvet, Mustard

£1,895 Regular price £1,611 Member price

Shaped for optimal comfort and visual impact, the Garret swivel chair is a House favourite featured in a variety of our club spaces including 180 House and Little Beach House Brighton. Inviting you to relax and sink into its undulating curves, it's upholstered in soft cotton velvet with a swivel base and brass detail. Use to recreate our cosy reading nook in your own home.