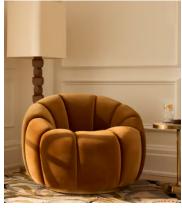

# Garret Armchair, Velvet, Mustard

£1,895 Regular price £1,611 Member price

Shaped for optimal comfort and visual impact, the Garret swivel chair is a House favourite featured in a variety of our club spaces including 180 House and Little Beach House Brighton. Inviting you to relax and sink into its undulating curves, it's upholstered in soft cotton velvet with a swivel base and brass detail. Use to recreate our cosy reading nook in your own home.