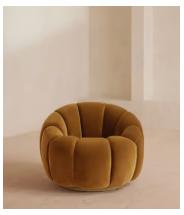

# Garret Armchair, Velvet, Mustard

£1,895 Regular price £1,611 Member price

Shaped for optimal comfort and visual impact, the Garret swivel chair is a House favourite featured in a variety of our club spaces including 180 House and Little Beach House Brighton. Inviting you to relax and sink into its undulating curves, it's upholstered in soft cotton velvet with a swivel base and brass detail. Use to recreate our cosy reading nook in your own home.