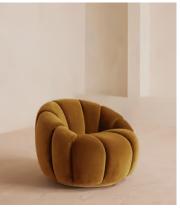

# Garret Armchair, Velvet, Mustard

£1,895 Regular price £1,611 Member price

Shaped for optimal comfort and visual impact, the Garret swivel chair is a House favourite featured in a variety of our club spaces including 180 House and Little Beach House Brighton. Inviting you to relax and sink into its undulating curves, it's upholstered in soft cotton velvet with a swivel base and brass detail. Use to recreate our cosy reading nook in your own home.