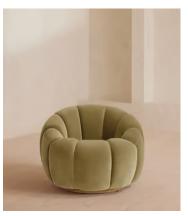

# Garret Armchair, Velvet, Lichen

£1,895 Regular price £1,611 Member price

Shaped for optimal comfort and visual impact, the Garret swivel chair is a House favourite featured in a variety of our club spaces including 180 House and Little Beach House Brighton. Inviting you to relax and sink into its undulating curves, it's upholstered in soft cotton velvet with a swivel base and brass detail. Use to recreate our cosy reading nook in your own home.