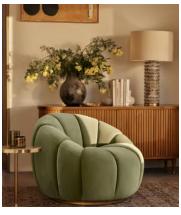

# Garret Armchair, Velvet, Lichen

£1,895 Regular price £1,611 Member price

Shaped for optimal comfort and visual impact, the Garret swivel chair is a House favourite featured in a variety of our club spaces including 180 House and Little Beach House Brighton. Inviting you to relax and sink into its undulating curves, it's upholstered in soft cotton velvet with a swivel base and brass detail. Use to recreate our cosy reading nook in your own home.