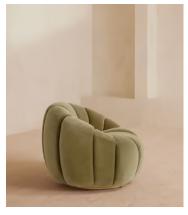

# Garret Armchair, Velvet, Lichen

£1,895 Regular price £1,611 Member price

Shaped for optimal comfort and visual impact, the Garret swivel chair is a House favourite featured in a variety of our club spaces including 180 House and Little Beach House Brighton. Inviting you to relax and sink into its undulating curves, it's upholstered in soft cotton velvet with a swivel base and brass detail. Use to recreate our cosy reading nook in your own home.