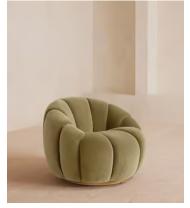

# Garret Armchair, Velvet, Lichen

£1,895 Regular price £1,611 Member price

Shaped for optimal comfort and visual impact, the Garret swivel chair is a House favourite featured in a variety of our club spaces including 180 House and Little Beach House Brighton. Inviting you to relax and sink into its undulating curves, it's upholstered in soft cotton velvet with a swivel base and brass detail. Use to recreate our cosy reading nook in your own home.